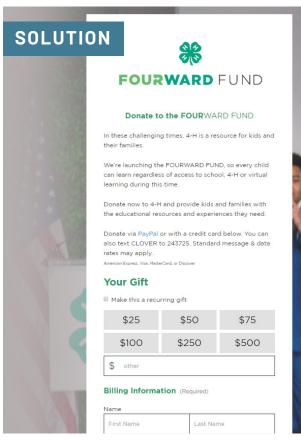

## Stratus**LivE**

Start accepting donations on your nonprofit's website at the click of a button with StratusLIVE's comprehensive fundraising features. Donation pages integrate directly to our Enterprise CRM platform, StratusLIVE 365.

## **Benefits at a Glance:**

- Native integration with StratusLIVE 365
- Unlimited number of giving pages per website
- Modern responsive design supports HTML5, CSS3, rich media, social sharing, and Bootstrap themes
- Advanced constituent matching
- Supports all major credit cards through PayPal or Authorize.net with authorization or payment logs
- Each giving page can have its own Campaign, Template, and Content
- Campaign mapping directly from StratusLIVE with designations
- Tribute & memorial gifts with automated email messages to
   alert those who are being honored or memorialized

- Recurring gifts
- Captures communication preferences
- Full content management system
- Customizable 'thank you' pages and contribution emails
- URL masking
- Accepts donations from individuals as well as companies/organizations
- Social media widgets to promote social sharing
- Query string capabilities to attribute donations to specific campaign activities (appeals) and campaign activity groups (source codes/packages)
- Mobile responsive
- Real-time browser field validation