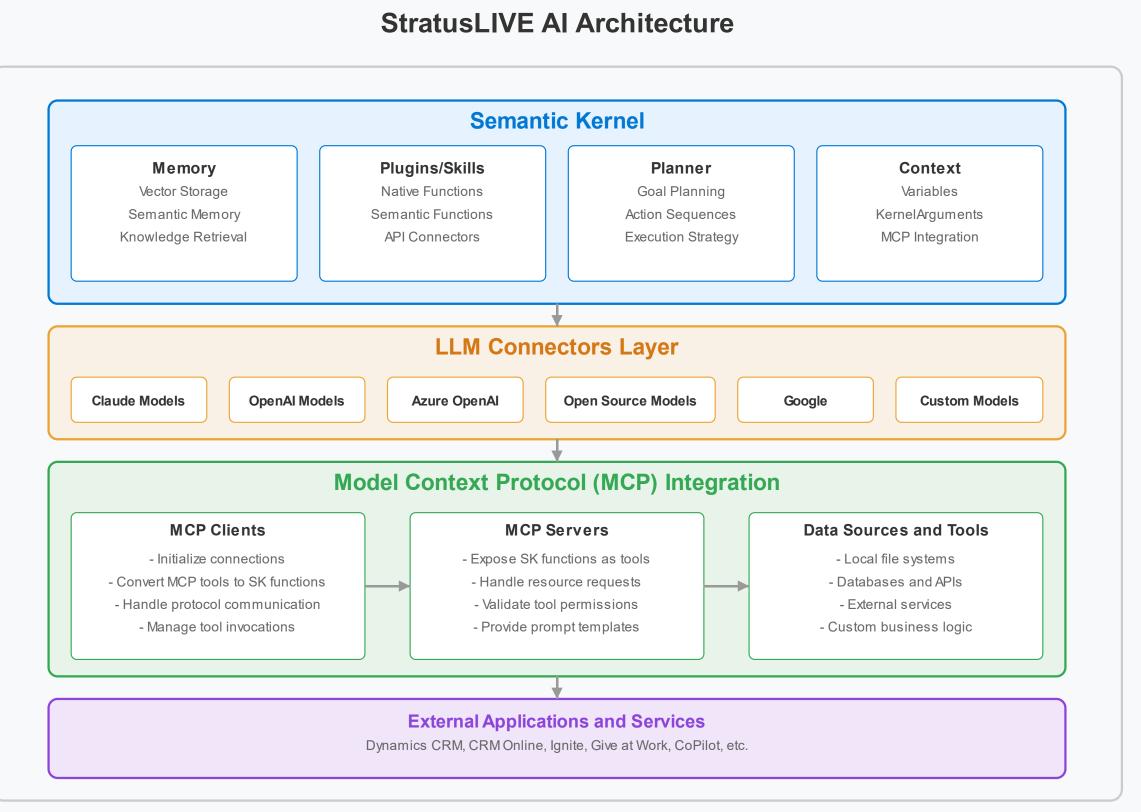

# Foundational Architecture

### **AI Framework**

Al orchestration, libraries, and protocols designed over the past 2 years from Microsoft, Anthropic, OpenAl, and Google

### **Multi-Models**

From the big public Al labs like Open Al, Anthropic, Google to the everincreasing open-source models that run on our own hardware. We support them all.

#### Tools

Capabilities that have been fined tuned for the nonprofit business domain