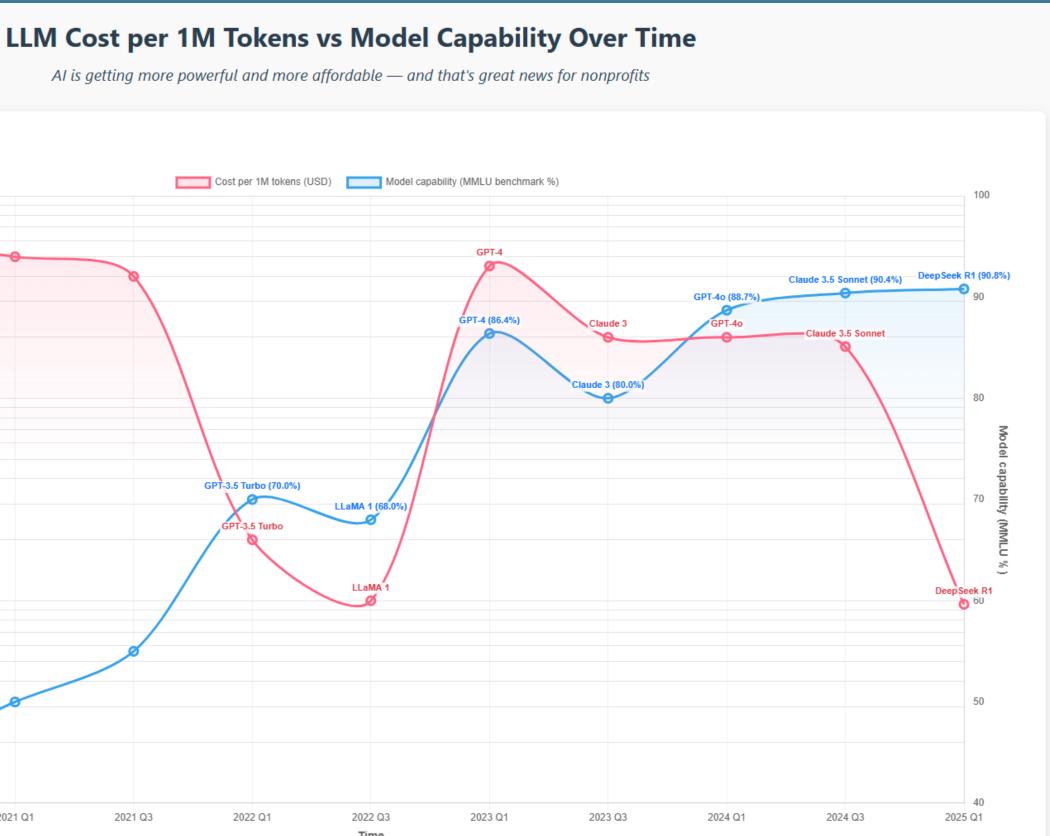

# This is great news for you!

# What are the implications?

### **Increased Accessibility**

• 99% reduction in LLM costs since 2020 means that AI tools that were once prohibitively expensive for resource-constrained organizations are now financially viable.

### We can accomplish more for less

• Due to the increase in capability of the open-source models, we can optimize the capabilities at a fraction of the cost. We don't see any reason for this trend not to continue.

### **Best Model for the Job**

• With the explosion of new large language models, we can leverage the best model for the job. If scaling laws continue to hold, the models of tomorrow will be far more capable than what we have today.

### **Data Protection**

• With open-source models, sensitive customer data is protected as it never leaves the data center. It is protected from external exposure and is guaranteed NOT to wind up in a 3<sup>rd</sup> parties training data.