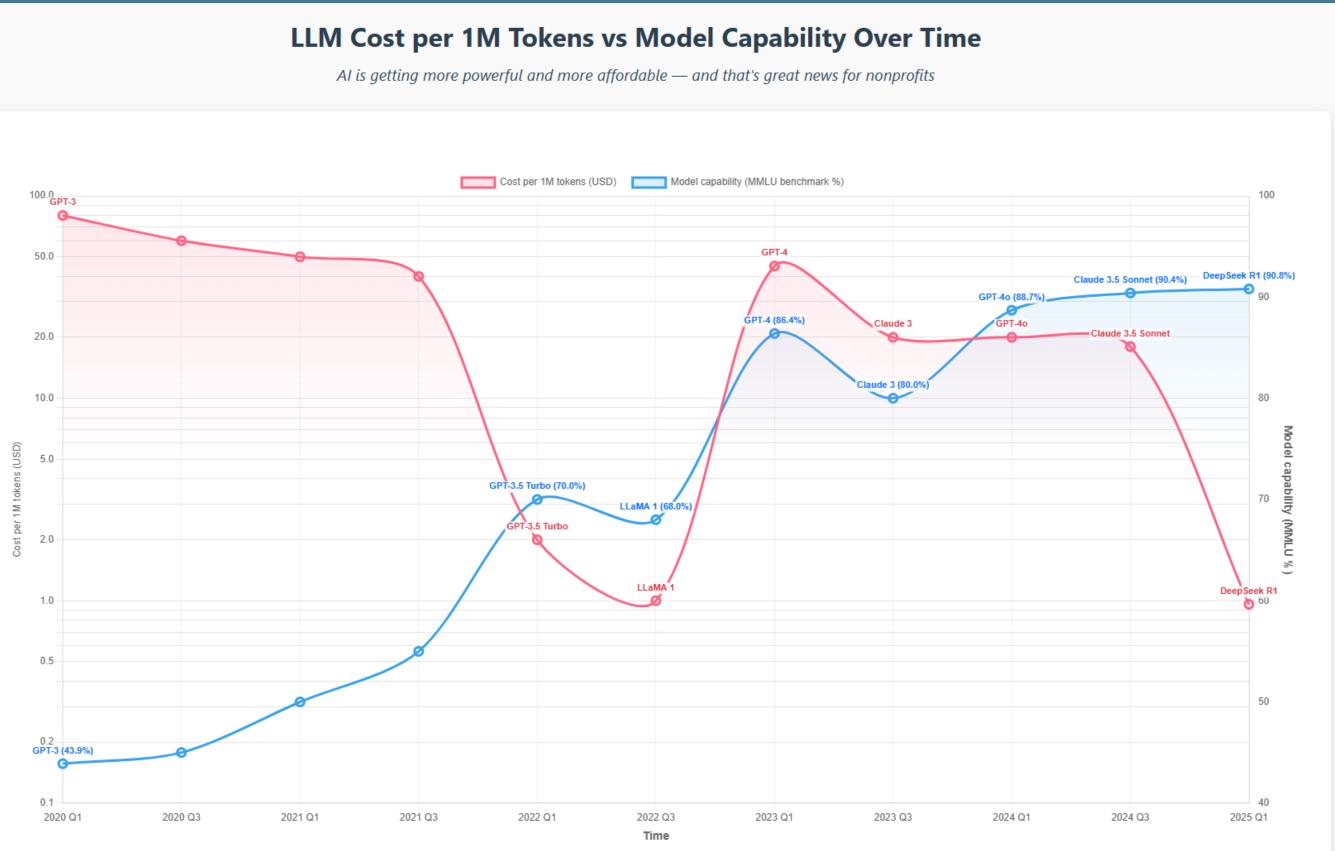

# This is great news for you!

# What are the implications?

### **Increased Accessibility**

• 99% reduction in LLM costs since 2020 means that AI tools that were once prohibitively expensive for resource-constrained organizations are now financially viable.

### We can accomplish more for less

• Due to the increase in capability of the open-source models, we can optimize the capabilities at a fraction of the cost. We don't see any reason for this trend not to continue.

### **Best Model for the Job**

• With the explosion of new large language models, we can leverage the best model for the job. If scaling laws continue to hold, the models of tomorrow will be far more capable than what we have today.

### **Data Protection**

• With open-source models, sensitive customer data is protected as it never leaves the data center. It is protected from external exposure and is guaranteed NOT to wind up in a 3<sup>rd</sup> parties training data.