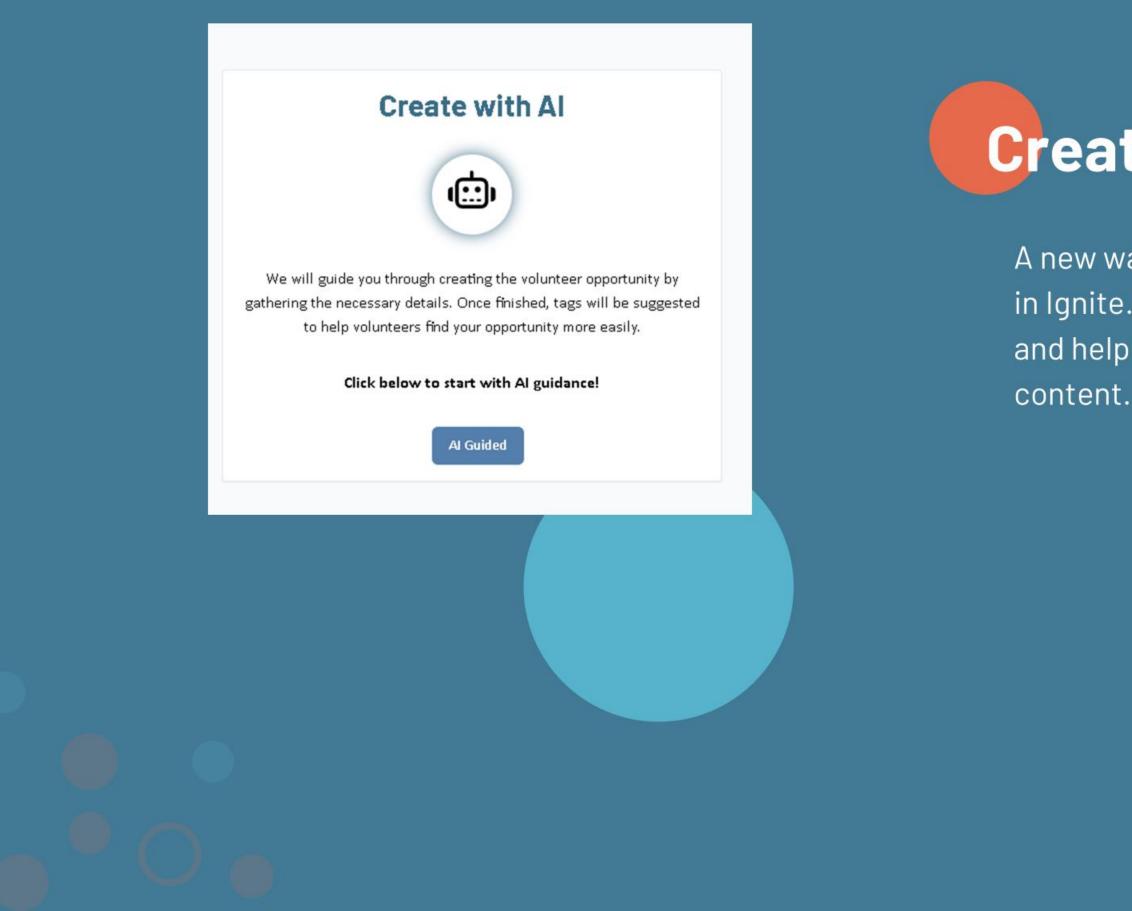

# **SYNC** New Feature: Al Guided Volunteer Creation

### **Create with Al**

A new way to build volunteer opportunities in Ignite. Goal is to simplify the process and help the coordinator generate the content.