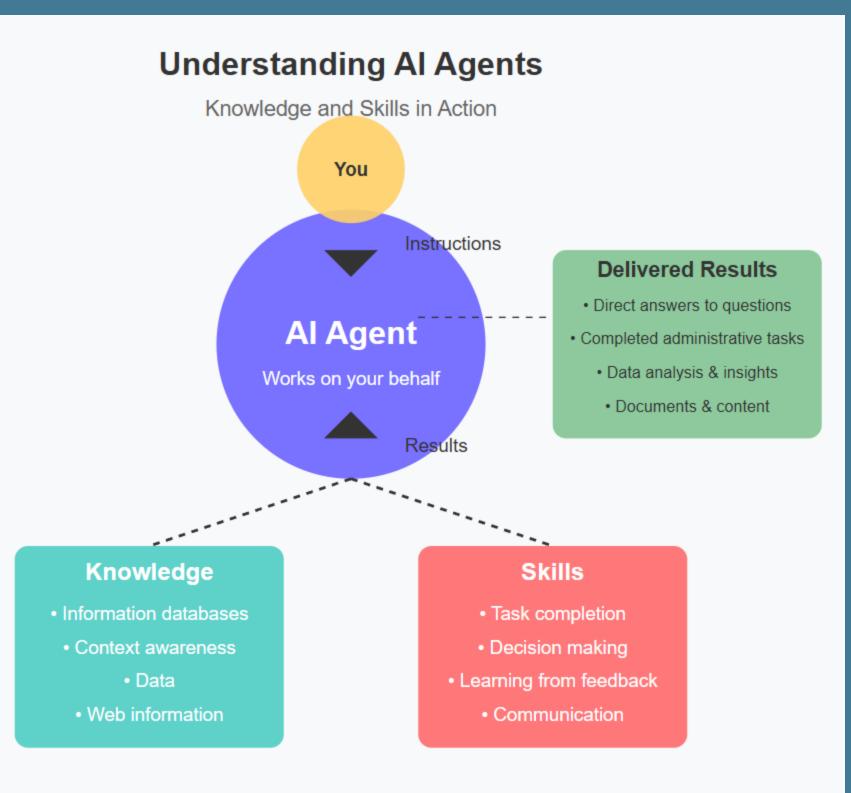

# What makes up an Al Agent?

Imagine having a helpful staff member who can handle specific tasks for you. Instead of telling them exactly how to do every small step, you can simply tell them what result you want, and they figure out how to get there using their **knowledge** and **skills**.

Centralized hub designed to streamline the management and deployment of Al agents. It enables users to oversee, customize and manage their AI agents and workflows.

- Assign roles and responsibilities to the agents.
- Setup goals for the agents on what they are trying to accomplish
- Tracking and Monitoring
- Review and Management
- Customization and Optimization
- Reporting and Integration
- Agent creation
- Security and Compliance