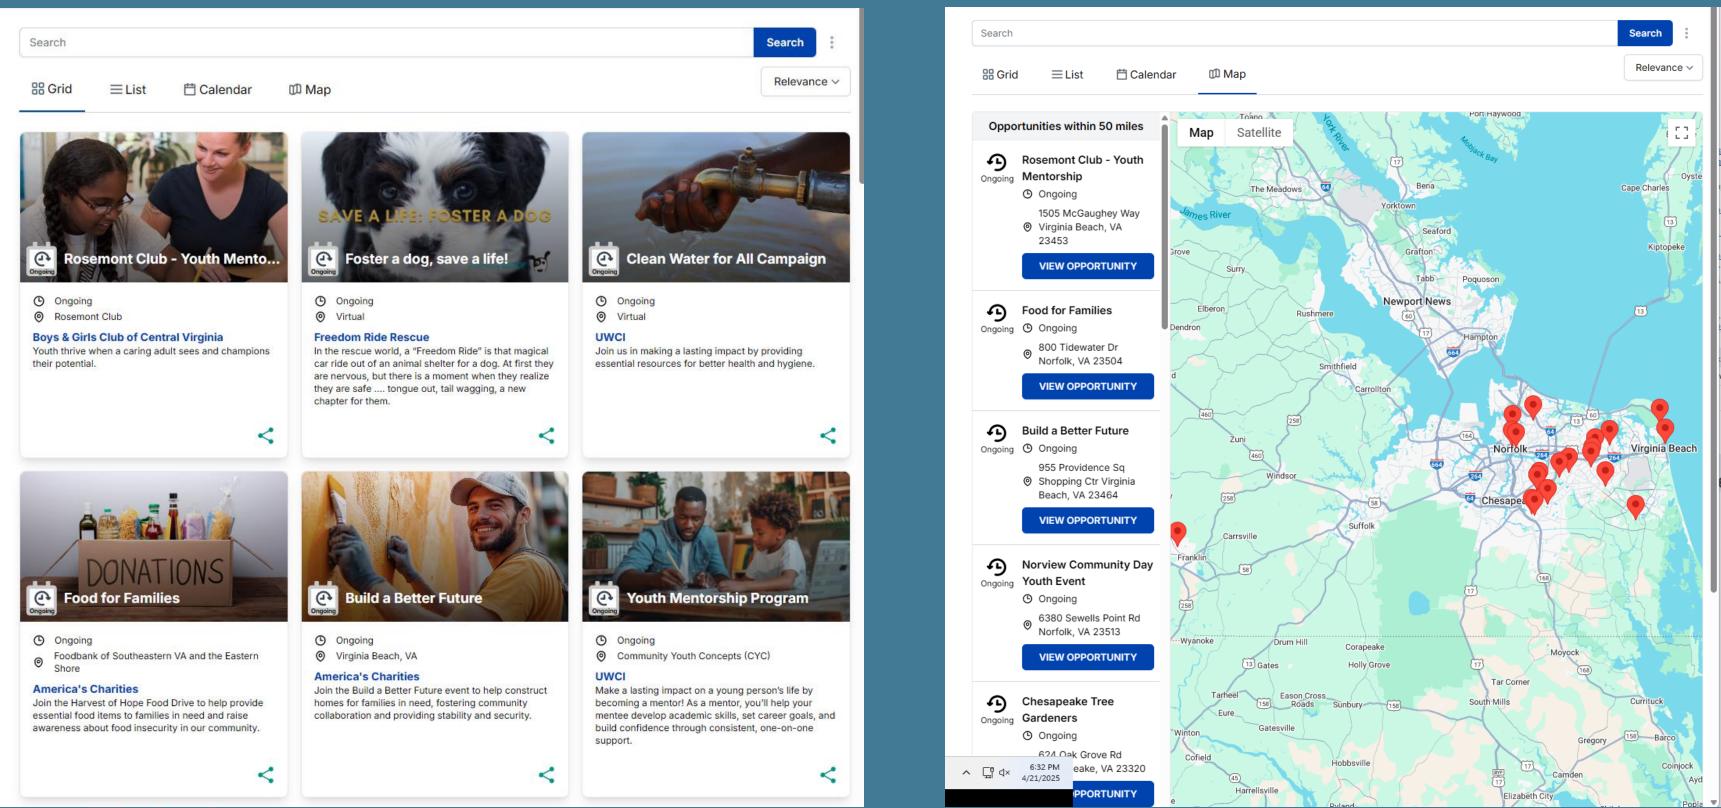

# **Current Scenarios Today**

### 01

Chatbot and content generation for generating email content, web page content, and content section within Ignite Page Builder

### 02

Tag suggestions and input classifications to assist users and expedite manual processes

### 03

Summarizing data for easier readability and consumption

04

Image classification and suggestions for rapid volunteer creation within our wizard experience

12