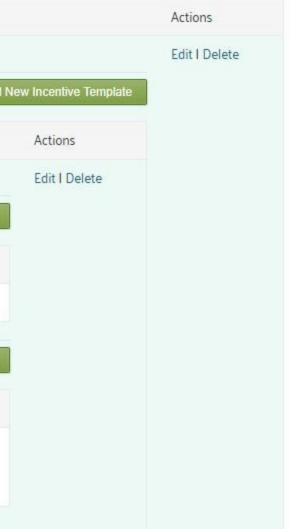

#### < Previous

| Incentive Program Name                                                                                                                                   |                  |
|----------------------------------------------------------------------------------------------------------------------------------------------------------|------------------|
| Tocqueville Step-Up [Rank/Sort Order: N/A]                                                                                                               |                  |
| Incentives                                                                                                                                               | Add N            |
| Incentive Name                                                                                                                                           |                  |
| Tocqueville Step-Up24 - All Donors                                                                                                                       |                  |
| Criteria                                                                                                                                                 | Add New Criteria |
| Criteria Name                                                                                                                                            | Actions          |
| Total annual contribution amount                                                                                                                         | Edit I Delete    |
| Premiums                                                                                                                                                 | Add New Premium  |
| Premium Name                                                                                                                                             | Actions          |
| You can participate in a 2 or 3 year step-up to donate at the<br>Tocqueville level. Please indicate if you wish for us to<br>contact you regarding this. | Edit I Delete    |