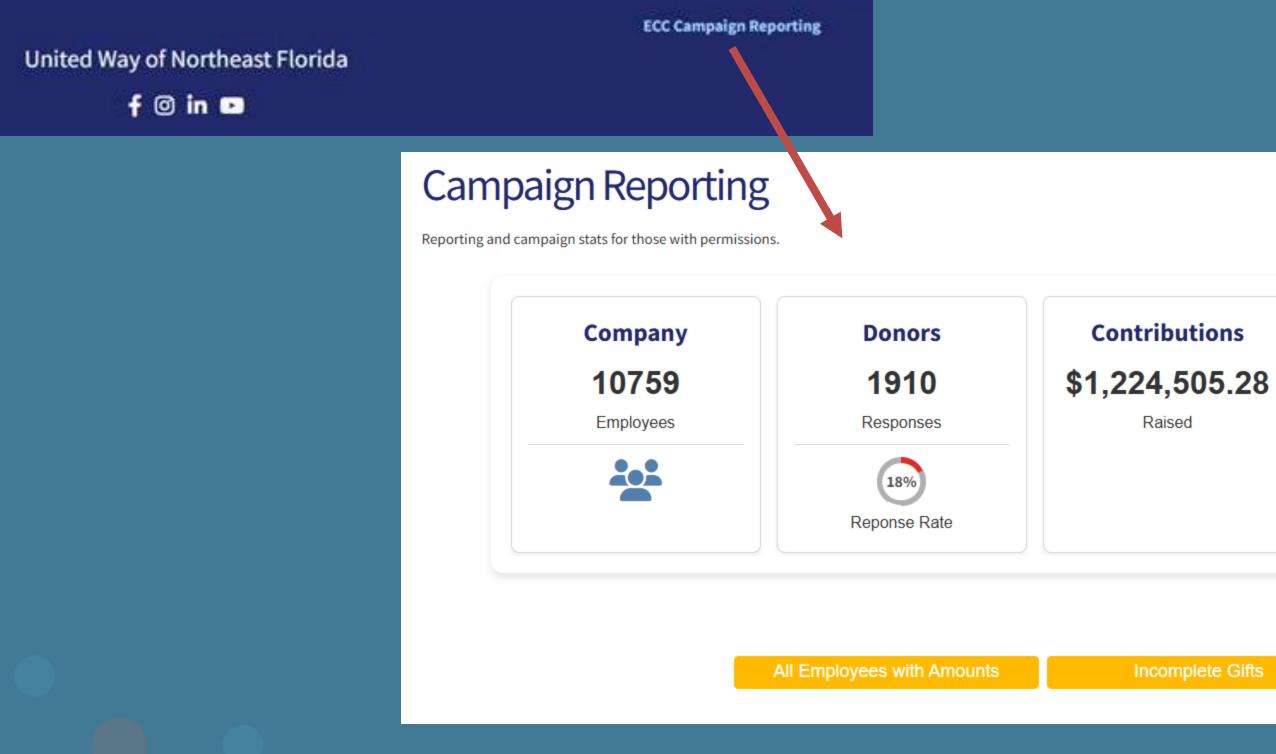

### SIMPLIFIED COORDINATOR REPORTING

The **Campaign Impact, Contribution Extract and Roster Extract Widgets** work together to provide quick access for Coordinators to both high-level site performance metrics and targeted, actionable campaign data.

### SIMPLIFIED COORDINATOR REPORTING

### Contributions

Raised

#### Contributions

#### \$877,627.00

Raised

\$10,702.77 Average

\$1,450.62 Per Capita

#### DONATIONS WITH AMOUNT