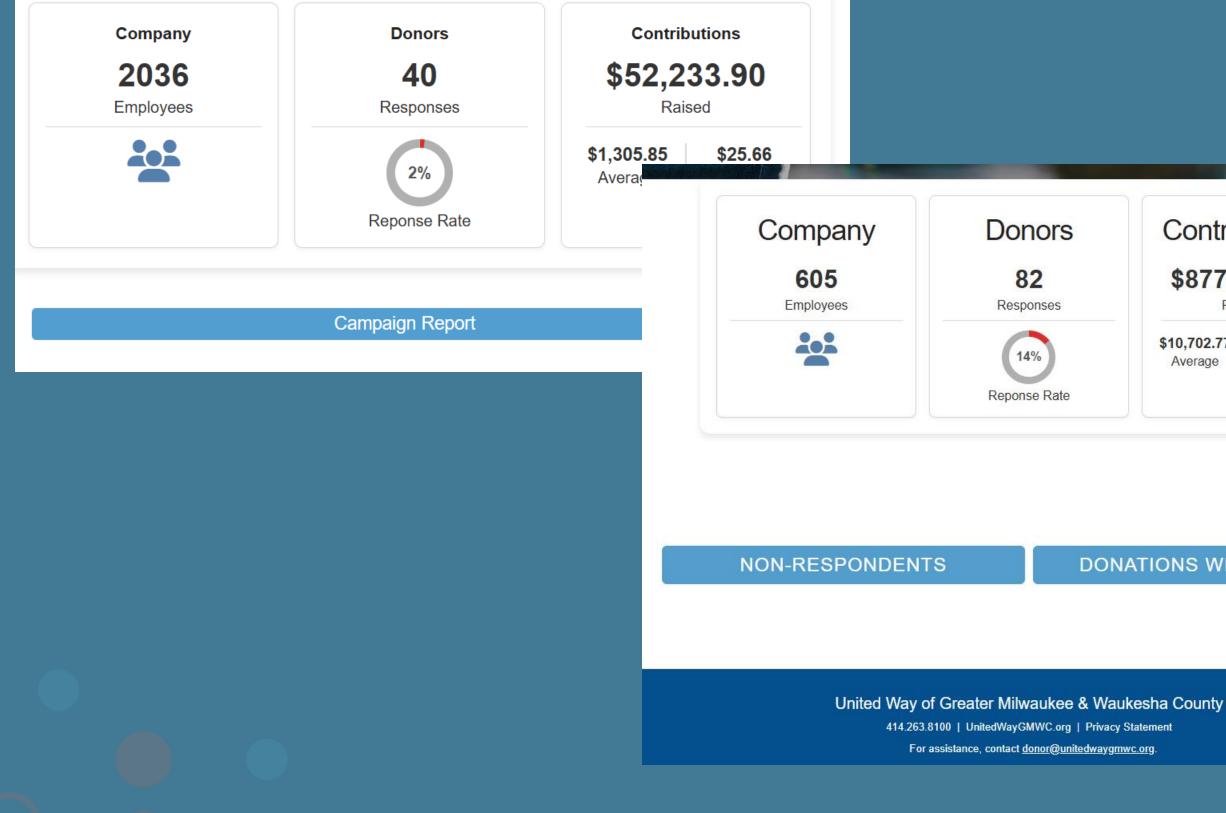

### SIMPLIFIED COORDINATOR REPORTING

The **Campaign Impact, Contribution Extract and Roster Extract Widgets** work together to provide quick access for Coordinators to both high-level site performance metrics and targeted, actionable campaign data.

### SIMPLIFIED COORDINATOR REPORTING

#### Contributions

#### \$877,627.00

Raised

\$10,702.77 Average

\$1,450.62 Per Capita

#### DONATIONS WITH AMOUNT