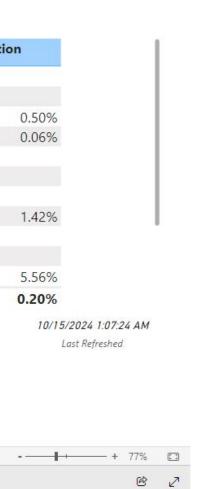

#### Contributions

#### \$877,627.00

Raised

\$10,702.77 Average

\$1,450.62 Per Capita