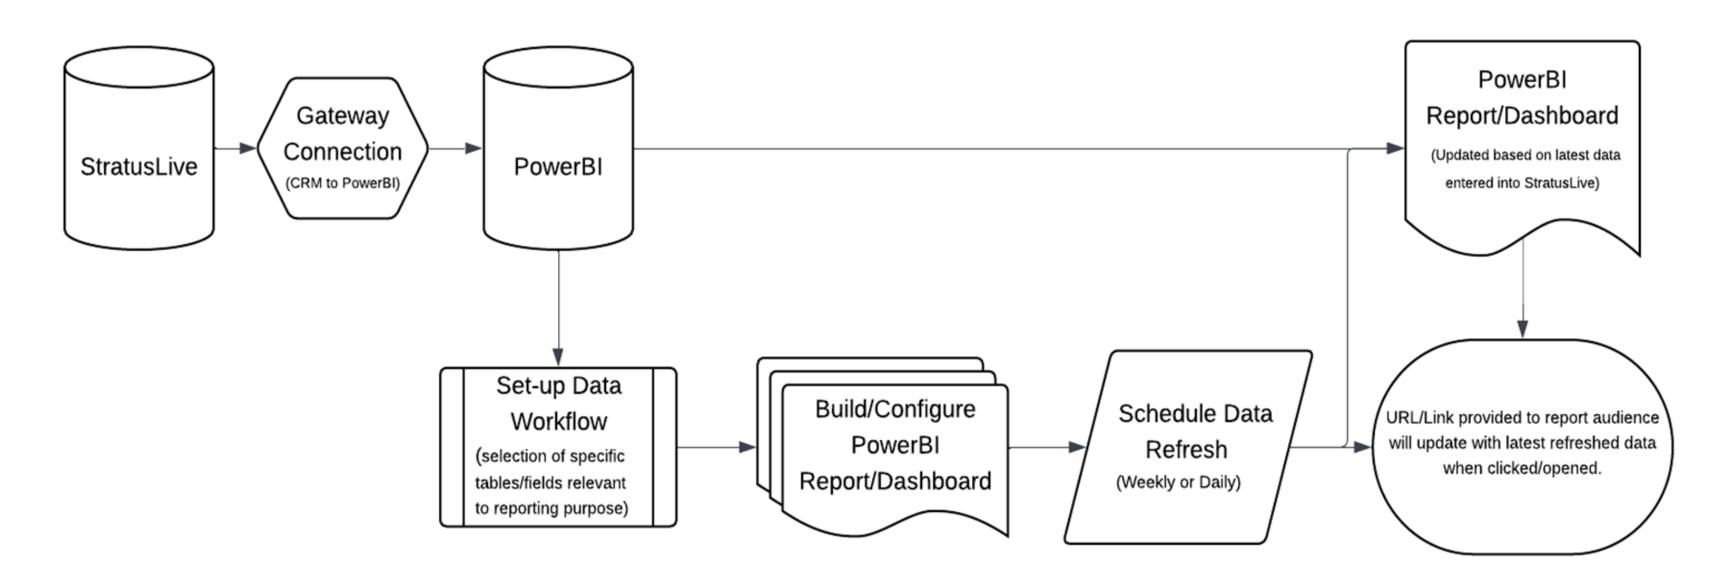

### KPI MOVES MANAGEMENT DASHBOARD

### **POWER BI + STRAUSLIVE GATEWAY CONNECTION AND WORKFLOW**

| Get Exce                                                                                                                                                                                                                                                                                                                                                                                                                                                                             | ook catalog v Ser<br>Da<br>00<br>00<br>00<br>00<br>44 | ver data sour                                                                              | cent<br>rces v data v<br>Queri                       | visual box visuals v ca                         | alculation v measure measure | Sitivity<br>Sitivity<br>Sitivity<br>Sitivity<br>Sitivity<br>Sitivity<br>Sitivity<br>Sitivity<br>Sitivity<br>Sitivity<br>Sitivity<br>Sitivity<br>Sitivity<br>Sitivity<br>Sitivity<br>Sitivity<br>Sitivity<br>Sitivity<br>Sitivity<br>Sitivity<br>Sitivity<br>Sitivity<br>Sitivity<br>Sitivity<br>Sitivity<br>Sitivity<br>Sitivity<br>Sitivity<br>Sitivity<br>Sitivity<br>Sitivity<br>Sitivity<br>Sitivity<br>Sitivity<br>Sitivity<br>Sitivity<br>Sitivity<br>Sitivity<br>Sitivity<br>Sitivity<br>Sitivity<br>Sitivity<br>Sitivity<br>Sitivity<br>Sitivity<br>Sitivity<br>Sitivity<br>Sitivity<br>Sitivity<br>Sitivity<br>Sitivity<br>Sitivity<br>Sitivity<br>Sitivity<br>Sitivity<br>Sitivity<br>Sitivity<br>Sitivity<br>Sitivity<br>Sitivity<br>Sitivity<br>Sitivity<br>Sitivity<br>Sitivity<br>Sitivity<br>Sitivity<br>Sitivity<br>Sitivity<br>Sitivity<br>Sitivity<br>Sitivity<br>Sitivity<br>Sitivity<br>Sitivity<br>Sitivity<br>Sitivity<br>Sitivity<br>Sitivity<br>Sitivity<br>Sitivity<br>Sitivity<br>Sitivity<br>Sitivity<br>Sitivity<br>Sitivity<br>Sitivity<br>Sitivity<br>Sitivity<br>Sitivity<br>Sitivity<br>Sitivity<br>Sitivity<br>Sitivity<br>Sitivity<br>Sitivity<br>Sitivity<br>Sitivity<br>Sitivity<br>Sitivity<br>Sitivity<br>Sitivity<br>Sitivity<br>Sitivity<br>Sitivity<br>Sitivity<br>Sitivity<br>Sitivity<br>Sitivity<br>Sitivity<br>Sitivity<br>Sitivity<br>Sitivity<br>Sitivity<br>Sitivity<br>Sitivity<br>Sitivity<br>Sitivity<br>Sitivity<br>Sitivity<br>Sitivity<br>Sitivity<br>Sitivity<br>Sitivity<br>Sitivity<br>Sitivity<br>Sitivity<br>Sitivity<br>Sitivity<br>Sitivity<br>Sitivity<br>Sitivity<br>Sitivity<br>Sitivity<br>Sitivity<br>Sitivity<br>Sitivity<br>Sitivity<br>Sitivity<br>Sitivity<br>Sitivity<br>Sitivity<br>Sitivity<br>Sitivity<br>Sitivity<br>Sitivity<br>Sitivity<br>Sitivity<br>Sitivity<br>Sitivity<br>Sitivity<br>Sitivity<br>Sitivity<br>Sitivity<br>Sitivity<br>Sitivity<br>Sitivity<br>Sitivity<br>Sitivity<br>Sitivity<br>Sitivity<br>Sitivity<br>Sitivity<br>Sitivity<br>Sitivity<br>Sitivity<br>Sitivity<br>Sitivity<br>Sitivity<br>Sitivity<br>Sitivity<br>Sitivity<br>Sitivity<br>Sitivity<br>Sitivity<br>Sitivity<br>Sitivity<br>Sitivity<br>Sitivity<br>Sitivity<br>Sitivity<br>Sitivity<br>Sitivity<br>Sitivity<br>Sitivity<br>Sitivity<br>Sitivity<br>Sitivity<br>Sitivity<br>Sitivity<br>Sitivity<br>Sitivity<br>Sitivity<br>Sitivity<br>Sitivity<br>Sitivity<br>Sitivity<br>Sitivity<br>Sitivity<br>Sitivity<br>Sitivity<br>Sitivity<br>Sitivity<br>Sitivity<br>Sitivity<br>Sitivi | <b>Data</b>                             |
|--------------------------------------------------------------------------------------------------------------------------------------------------------------------------------------------------------------------------------------------------------------------------------------------------------------------------------------------------------------------------------------------------------------------------------------------------------------------------------------|-------------------------------------------------------|--------------------------------------------------------------------------------------------|------------------------------------------------------|-------------------------------------------------|------------------------------|--------------------------------------------------------------------------------------------------------------------------------------------------------------------------------------------------------------------------------------------------------------------------------------------------------------------------------------------------------------------------------------------------------------------------------------------------------------------------------------------------------------------------------------------------------------------------------------------------------------------------------------------------------------------------------------------------------------------------------------------------------------------------------------------------------------------------------------------------------------------------------------------------------------------------------------------------------------------------------------------------------------------------------------------------------------------------------------------------------------------------------------------------------------------------------------------------------------------------------------------------------------------------------------------------------------------------------------------------------------------------------------------------------------------------------------------------------------------------------------------------------------------------------------------------------------------------------------------------------------------------------------------------------------------------------------------------------------------------------------------------------------------------------------------------------------------------------------------------------------------------------------------------------------------------------------------------------------------------------------------------------------------------------------------------------------------------------------------------------------------------------------------------------------------------------------------------------------------------------------------------------------------------------------------------------------------------------------------------------------------------------------------------------------------------------------------------------------------------------------------------------------------------------------------------------|-----------------------------------------|
| Campaign       \$ FY25 Goal         Workplace Campaign - Special Events       \$1,600,00         Workplace Campaign - Major Gifts       \$600,00         Workplace Campaign - Employee Giving       \$2,600,00         Workplace Campaign - Employee Giving       \$2,600,00         Workplace Campaign - Corporate Gifts       \$2,700,00         Other Revenue - Signature Events       \$1,750,00         Other Revenue - Grants       \$2,980,44         Total       \$12,230,44 | 00<br>00<br>00<br>00<br>00<br>44                      |                                                                                            |                                                      |                                                 |                              | Build visual                                                                                                                                                                                                                                                                                                                                                                                                                                                                                                                                                                                                                                                                                                                                                                                                                                                                                                                                                                                                                                                                                                                                                                                                                                                                                                                                                                                                                                                                                                                                                                                                                                                                                                                                                                                                                                                                                                                                                                                                                                                                                                                                                                                                                                                                                                                                                                                                                                                                                                                                           |                                         |
| Workplace Campaign - Major Gifts       \$600,00         Workplace Campaign - Employee Giving       \$2,600,00         Workplace Campaign - Corporate Gifts       \$2,700,00         Other Revenue - Signature Events       \$1,750,00         Other Revenue - Grants       \$2,980,44         Total       \$12,230,44                                                                                                                                                                | 00<br>00<br>00<br>00<br>44                            |                                                                                            |                                                      |                                                 | ✓ Search                     |                                                                                                                                                                                                                                                                                                                                                                                                                                                                                                                                                                                                                                                                                                                                                                                                                                                                                                                                                                                                                                                                                                                                                                                                                                                                                                                                                                                                                                                                                                                                                                                                                                                                                                                                                                                                                                                                                                                                                                                                                                                                                                                                                                                                                                                                                                                                                                                                                                                                                                                                                        | Q. Search                               |
| Total \$12,230,44 Workplace Campaign                                                                                                                                                                                                                                                                                                                                                                                                                                                 |                                                       |                                                                                            |                                                      |                                                 |                              |                                                                                                                                                                                                                                                                                                                                                                                                                                                                                                                                                                                                                                                                                                                                                                                                                                                                                                                                                                                                                                                                                                                                                                                                                                                                                                                                                                                                                                                                                                                                                                                                                                                                                                                                                                                                                                                                                                                                                                                                                                                                                                                                                                                                                                                                                                                                                                                                                                                                                                                                                        |                                         |
|                                                                                                                                                                                                                                                                                                                                                                                                                                                                                      |                                                       |                                                                                            |                                                      |                                                 | Filters on this page         |                                                                                                                                                                                                                                                                                                                                                                                                                                                                                                                                                                                                                                                                                                                                                                                                                                                                                                                                                                                                                                                                                                                                                                                                                                                                                                                                                                                                                                                                                                                                                                                                                                                                                                                                                                                                                                                                                                                                                                                                                                                                                                                                                                                                                                                                                                                                                                                                                                                                                                                                                        | > 🖽 Date Range FY 2<br>> 🖽 FY 2022-2028 |
| Opportunity Type # Gifts                                                                                                                                                                                                                                                                                                                                                                                                                                                             |                                                       | 2023 2024<br>\$ Total # Gifts \$ Total                                                     | Total<br># Gifts \$ Total                            |                                                 | Add data fields here         |                                                                                                                                                                                                                                                                                                                                                                                                                                                                                                                                                                                                                                                                                                                                                                                                                                                                                                                                                                                                                                                                                                                                                                                                                                                                                                                                                                                                                                                                                                                                                                                                                                                                                                                                                                                                                                                                                                                                                                                                                                                                                                                                                                                                                                                                                                                                                                                                                                                                                                                                                        | > ∰ FY 2023<br>> ∰ FY 2024              |
| Corporate Workplace Giving 5492<br>Fund Investment 1<br>Gift 1<br>Grant 1                                                                                                                                                                                                                                                                                                                                                                                                            | \$300,000.00<br>\$0.00 15<br>\$85,000.00 7            | \$4,683,868.38 4212 \$3,384,013.9<br>\$31,235.06 15 \$32,018.0<br>\$45,000.00              | 1 \$300,000.00<br>2 31 \$63,253.08<br>8 \$130,000.00 |                                                 | Filters on all pages         | 🐱 🖻 🖶 法 🔕<br><u>न</u> 🔮 💝 🤺 🙉 🖾                                                                                                                                                                                                                                                                                                                                                                                                                                                                                                                                                                                                                                                                                                                                                                                                                                                                                                                                                                                                                                                                                                                                                                                                                                                                                                                                                                                                                                                                                                                                                                                                                                                                                                                                                                                                                                                                                                                                                                                                                                                                                                                                                                                                                                                                                                                                                                                                                                                                                                                        | > ⊞ FY 2025<br>> ⊞ FY 2026              |
| Major Gift 904<br>Pledge 8<br>Special Event - Team<br>Special Events 390                                                                                                                                                                                                                                                                                                                                                                                                             | \$211,990.00 68                                       | \$589,871.42 438 \$489,664.4<br>\$6,037.25 5 \$7,422.5<br>\$1,749,389.31 813 \$2,059,080.9 | 8 \$211,990.00<br>0 73 \$13,459.75                   |                                                 | Add data fields here         | Ē ₫ ╦ ⊞ ⊞ R<br>Py Ē ⊷ ₽ ♀ ₽ ♀                                                                                                                                                                                                                                                                                                                                                                                                                                                                                                                                                                                                                                                                                                                                                                                                                                                                                                                                                                                                                                                                                                                                                                                                                                                                                                                                                                                                                                                                                                                                                                                                                                                                                                                                                                                                                                                                                                                                                                                                                                                                                                                                                                                                                                                                                                                                                                                                                                                                                                                          | > ⊞ FY 2027<br>> ⊞ FY 2028              |
| Sponsorship 1<br>Total 6798                                                                                                                                                                                                                                                                                                                                                                                                                                                          | \$0.00                                                |                                                                                            | 1 \$0.00<br>12 19147 \$20,191,467.71                 |                                                 |                              |                                                                                                                                                                                                                                                                                                                                                                                                                                                                                                                                                                                                                                                                                                                                                                                                                                                                                                                                                                                                                                                                                                                                                                                                                                                                                                                                                                                                                                                                                                                                                                                                                                                                                                                                                                                                                                                                                                                                                                                                                                                                                                                                                                                                                                                                                                                                                                                                                                                                                                                                                        | > I FY Goals By Car                     |
| Other Revenue       Campaign Period (Campaign) (Campaign)       Opportunity Type     # Gifts       Corporate Workplace Giving     40       Gift     12                                                                                                                                                                                                                                                                                                                               | \$ Total # Gifts<br>\$43,750.50 2                     | 2023 2024<br>\$ Total # Gifts \$ Total<br>\$3,500.00 1 \$500.0                             | 2025<br># Gifts \$ Total # Gifts<br>42<br>0 13       | Total<br>\$ Total<br>\$47,250.50<br>\$26,090.00 |                              |                                                                                                                                                                                                                                                                                                                                                                                                                                                                                                                                                                                                                                                                                                                                                                                                                                                                                                                                                                                                                                                                                                                                                                                                                                                                                                                                                                                                                                                                                                                                                                                                                                                                                                                                                                                                                                                                                                                                                                                                                                                                                                                                                                                                                                                                                                                                                                                                                                                                                                                                                        | <ul> <li>&gt;</li></ul>                 |
| Grant 16<br>Planned Gift 6<br>Product Order 21313                                                                                                                                                                                                                                                                                                                                                                                                                                    | \$439,981.47 25<br>\$185,155.54 5                     |                                                                                            | 0 52<br>6<br>0 35                                    | \$1,641,947.09<br>\$185,155.54<br>\$61,525.00   |                              | Values<br>Add data fields here                                                                                                                                                                                                                                                                                                                                                                                                                                                                                                                                                                                                                                                                                                                                                                                                                                                                                                                                                                                                                                                                                                                                                                                                                                                                                                                                                                                                                                                                                                                                                                                                                                                                                                                                                                                                                                                                                                                                                                                                                                                                                                                                                                                                                                                                                                                                                                                                                                                                                                                         |                                         |
| Sponsorship 52<br>Total 1439                                                                                                                                                                                                                                                                                                                                                                                                                                                         |                                                       | \$1,189,730.00 221 \$934,550.0<br>\$2,009,359.27 445 \$1,822,850.9                         |                                                      | \$2,282,625.00<br>\$5,049,653.72                |                              | Drill through                                                                                                                                                                                                                                                                                                                                                                                                                                                                                                                                                                                                                                                                                                                                                                                                                                                                                                                                                                                                                                                                                                                                                                                                                                                                                                                                                                                                                                                                                                                                                                                                                                                                                                                                                                                                                                                                                                                                                                                                                                                                                                                                                                                                                                                                                                                                                                                                                                                                                                                                          |                                         |
|                                                                                                                                                                                                                                                                                                                                                                                                                                                                                      |                                                       |                                                                                            |                                                      |                                                 | Apply                        | Cross-report (Off)<br>Keep all filters                                                                                                                                                                                                                                                                                                                                                                                                                                                                                                                                                                                                                                                                                                                                                                                                                                                                                                                                                                                                                                                                                                                                                                                                                                                                                                                                                                                                                                                                                                                                                                                                                                                                                                                                                                                                                                                                                                                                                                                                                                                                                                                                                                                                                                                                                                                                                                                                                                                                                                                 |                                         |