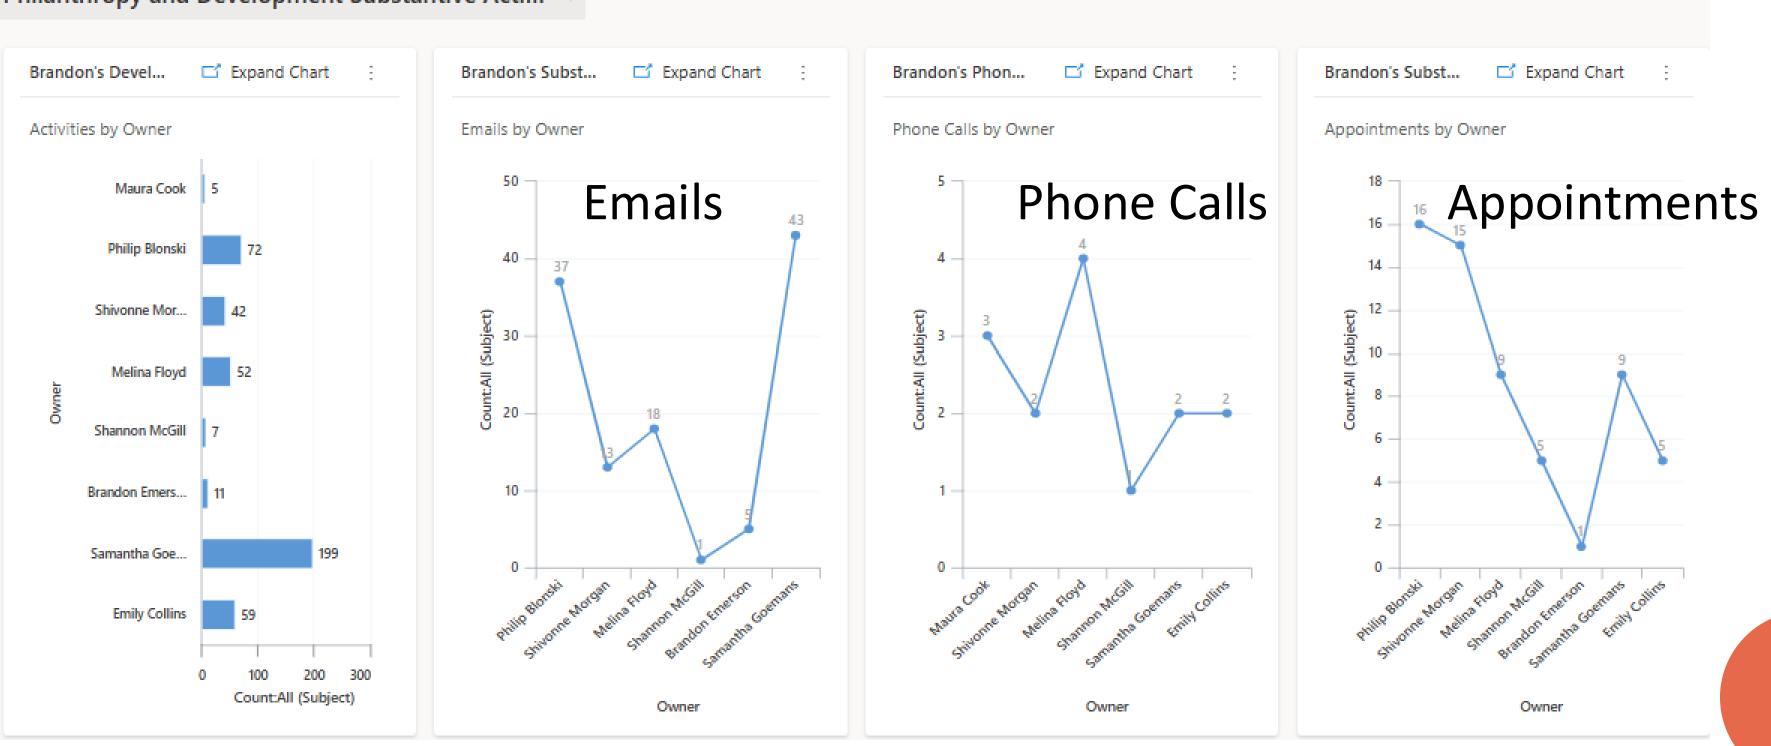

## TRACKING ENGAGEMENT

Defining and Tracking Substantive Engagement Activites

| <i>c</i>               | nge Remove Business<br>rities Rules | Form Preview<br>Properties                        | rties Merge<br>Forms |                                         |
|------------------------|-------------------------------------|---------------------------------------------------|----------------------|-----------------------------------------|
| Save                   | Edit                                | Form<br>e the new form designer to edit header de | Upgrade              |                                         |
| ormation<br>opointment | Solution: Default                   | Solution                                          |                      | Field Explorer<br>Filter Custom Fields  |
|                        | <sup>4</sup> Appointment            |                                                   |                      | Only show unused fields     Substantive |
|                        | General Information                 |                                                   | Subject              |                                         |
|                        | Required                            |                                                   | Required Attendees   |                                         |
|                        | Optional                            |                                                   | Optional Attendees   |                                         |
|                        | Location                            |                                                   | Location             |                                         |
|                        | Show Time As                        | Status Reason                                     |                      |                                         |
|                        | Substantive                         | Substantive                                       |                      |                                         |

## **RACKING SUBSTANTIVE ACTIVITIES**

### Philanthropy and Development Substantive Acti... 🗸