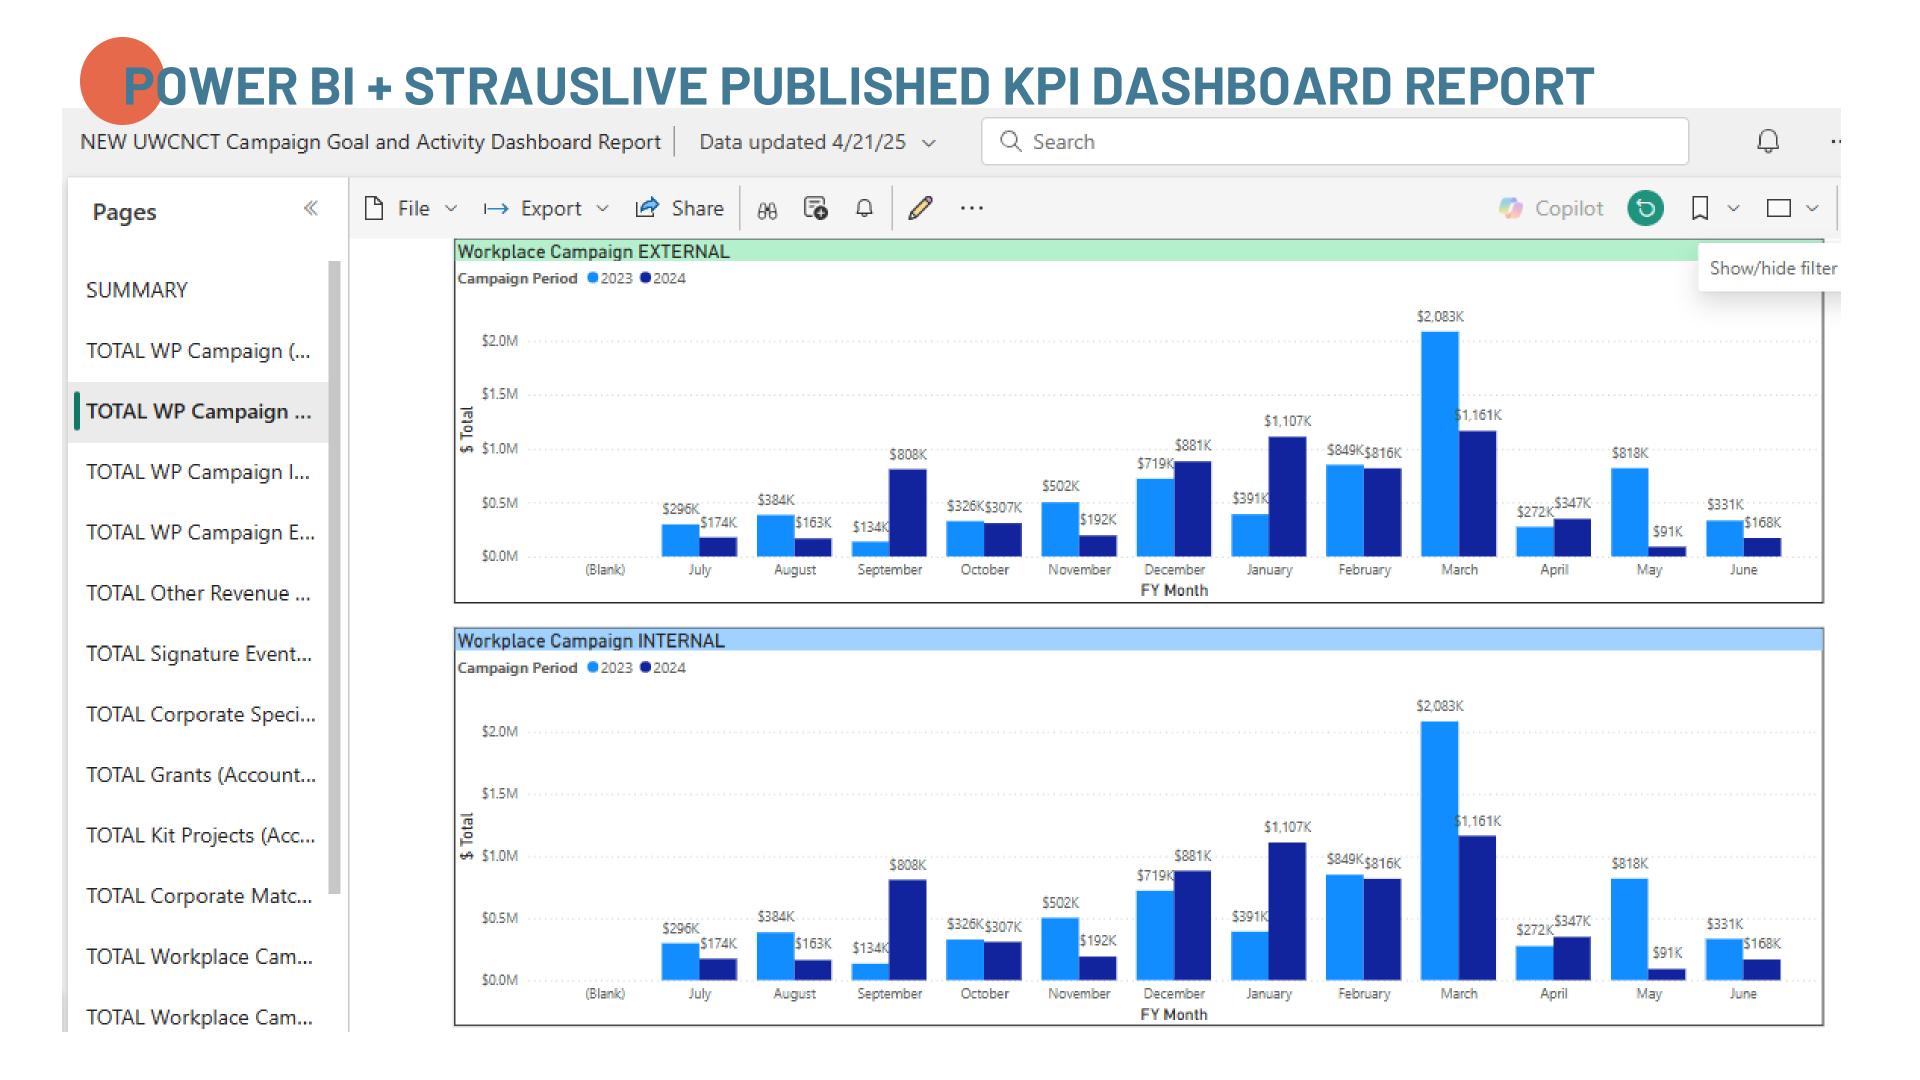

### KPI MOVES MANAGEMENT DASHBOARD

### **POWER BI + STRAUSLIVE GATEWAY CONNECTION AND WORKFLOW**

| Get Exce                                                                                                                                                                                                                                                                                                                                                                                                                                                                             | ook catalog v Ser<br>Da<br>00<br>00<br>00<br>00<br>44 | ver data sour                                                                              | cent<br>rces v data v<br>Queri                       | visual box visuals v ca                         | alculation v measure measure | Sitivity<br>Sitivity<br>Sitivity<br>Sitivity<br>Sitivity<br>Sitivity<br>Sitivity<br>Sitivity<br>Sitivity<br>Sitivity<br>Sitivity<br>Sitivity<br>Sitivity<br>Sitivity<br>Sitivity<br>Sitivity<br>Sitivity<br>Sitivity<br>Sitivity<br>Sitivity<br>Sitivity<br>Sitivity<br>Sitivity<br>Sitivity<br>Sitivity<br>Sitivity<br>Sitivity<br>Sitivity<br>Sitivity<br>Sitivity<br>Sitivity<br>Sitivity<br>Sitivity<br>Sitivity<br>Sitivity<br>Sitivity<br>Sitivity<br>Sitivity<br>Sitivity<br>Sitivity<br>Sitivity<br>Sitivity<br>Sitivity<br>Sitivity<br>Sitivity<br>Sitivity<br>Sitivity<br>Sitivity<br>Sitivity<br>Sitivity<br>Sitivity<br>Sitivity<br>Sitivity<br>Sitivity<br>Sitivity<br>Sitivity<br>Sitivity<br>Sitivity<br>Sitivity<br>Sitivity<br>Sitivity<br>Sitivity<br>Sitivity<br>Sitivity<br>Sitivity<br>Sitivity<br>Sitivity<br>Sitivity<br>Sitivity<br>Sitivity<br>Sitivity<br>Sitivity<br>Sitivity<br>Sitivity<br>Sitivity<br>Sitivity<br>Sitivity<br>Sitivity<br>Sitivity<br>Sitivity<br>Sitivity<br>Sitivity<br>Sitivity<br>Sitivity<br>Sitivity<br>Sitivity<br>Sitivity<br>Sitivity<br>Sitivity<br>Sitivity<br>Sitivity<br>Sitivity<br>Sitivity<br>Sitivity<br>Sitivity<br>Sitivity<br>Sitivity<br>Sitivity<br>Sitivity<br>Sitivity<br>Sitivity<br>Sitivity<br>Sitivity<br>Sitivity<br>Sitivity<br>Sitivity<br>Sitivity<br>Sitivity<br>Sitivity<br>Sitivity<br>Sitivity<br>Sitivity<br>Sitivity<br>Sitivity<br>Sitivity<br>Sitivity<br>Sitivity<br>Sitivity<br>Sitivity<br>Sitivity<br>Sitivity<br>Sitivity<br>Sitivity<br>Sitivity<br>Sitivity<br>Sitivity<br>Sitivity<br>Sitivity<br>Sitivity<br>Sitivity<br>Sitivity<br>Sitivity<br>Sitivity<br>Sitivity<br>Sitivity<br>Sitivity<br>Sitivity<br>Sitivity<br>Sitivity<br>Sitivity<br>Sitivity<br>Sitivity<br>Sitivity<br>Sitivity<br>Sitivity<br>Sitivity<br>Sitivity<br>Sitivity<br>Sitivity<br>Sitivity<br>Sitivity<br>Sitivity<br>Sitivity<br>Sitivity<br>Sitivity<br>Sitivity<br>Sitivity<br>Sitivity<br>Sitivity<br>Sitivity<br>Sitivity<br>Sitivity<br>Sitivity<br>Sitivity<br>Sitivity<br>Sitivity<br>Sitivity<br>Sitivity<br>Sitivity<br>Sitivity<br>Sitivity<br>Sitivity<br>Sitivity<br>Sitivity<br>Sitivity<br>Sitivity<br>Sitivity<br>Sitivity<br>Sitivity<br>Sitivity<br>Sitivity<br>Sitivity<br>Sitivity<br>Sitivity<br>Sitivity<br>Sitivity<br>Sitivity<br>Sitivity<br>Sitivity<br>Sitivity<br>Sitivity<br>Sitivity<br>Sitivity<br>Sitivity<br>Sitivity<br>Sitivity<br>Sitivity<br>Sitivity<br>Sitivity<br>Sitivity<br>Sitivity<br>Sitivity<br>Sitivity<br>Sitivity<br>Sitivi | <b>Data</b>                             |
|--------------------------------------------------------------------------------------------------------------------------------------------------------------------------------------------------------------------------------------------------------------------------------------------------------------------------------------------------------------------------------------------------------------------------------------------------------------------------------------|-------------------------------------------------------|--------------------------------------------------------------------------------------------|------------------------------------------------------|-------------------------------------------------|------------------------------|--------------------------------------------------------------------------------------------------------------------------------------------------------------------------------------------------------------------------------------------------------------------------------------------------------------------------------------------------------------------------------------------------------------------------------------------------------------------------------------------------------------------------------------------------------------------------------------------------------------------------------------------------------------------------------------------------------------------------------------------------------------------------------------------------------------------------------------------------------------------------------------------------------------------------------------------------------------------------------------------------------------------------------------------------------------------------------------------------------------------------------------------------------------------------------------------------------------------------------------------------------------------------------------------------------------------------------------------------------------------------------------------------------------------------------------------------------------------------------------------------------------------------------------------------------------------------------------------------------------------------------------------------------------------------------------------------------------------------------------------------------------------------------------------------------------------------------------------------------------------------------------------------------------------------------------------------------------------------------------------------------------------------------------------------------------------------------------------------------------------------------------------------------------------------------------------------------------------------------------------------------------------------------------------------------------------------------------------------------------------------------------------------------------------------------------------------------------------------------------------------------------------------------------------------------|-----------------------------------------|
| Campaign       \$ FY25 Goal         Workplace Campaign - Special Events       \$1,600,00         Workplace Campaign - Major Gifts       \$600,00         Workplace Campaign - Employee Giving       \$2,600,00         Workplace Campaign - Employee Giving       \$2,600,00         Workplace Campaign - Corporate Gifts       \$2,700,00         Other Revenue - Signature Events       \$1,750,00         Other Revenue - Grants       \$2,980,44         Total       \$12,230,44 | 00<br>00<br>00<br>00<br>00<br>44                      |                                                                                            |                                                      |                                                 |                              | Build visual                                                                                                                                                                                                                                                                                                                                                                                                                                                                                                                                                                                                                                                                                                                                                                                                                                                                                                                                                                                                                                                                                                                                                                                                                                                                                                                                                                                                                                                                                                                                                                                                                                                                                                                                                                                                                                                                                                                                                                                                                                                                                                                                                                                                                                                                                                                                                                                                                                                                                                                                           |                                         |
| Workplace Campaign - Major Gifts       \$600,00         Workplace Campaign - Employee Giving       \$2,600,00         Workplace Campaign - Corporate Gifts       \$2,700,00         Other Revenue - Signature Events       \$1,750,00         Other Revenue - Grants       \$2,980,44         Total       \$12,230,44                                                                                                                                                                | 00<br>00<br>00<br>00<br>44                            |                                                                                            |                                                      |                                                 | ✓ Search                     |                                                                                                                                                                                                                                                                                                                                                                                                                                                                                                                                                                                                                                                                                                                                                                                                                                                                                                                                                                                                                                                                                                                                                                                                                                                                                                                                                                                                                                                                                                                                                                                                                                                                                                                                                                                                                                                                                                                                                                                                                                                                                                                                                                                                                                                                                                                                                                                                                                                                                                                                                        | Q. Search                               |
| Total \$12,230,44 Workplace Campaign                                                                                                                                                                                                                                                                                                                                                                                                                                                 |                                                       |                                                                                            |                                                      |                                                 |                              |                                                                                                                                                                                                                                                                                                                                                                                                                                                                                                                                                                                                                                                                                                                                                                                                                                                                                                                                                                                                                                                                                                                                                                                                                                                                                                                                                                                                                                                                                                                                                                                                                                                                                                                                                                                                                                                                                                                                                                                                                                                                                                                                                                                                                                                                                                                                                                                                                                                                                                                                                        |                                         |
|                                                                                                                                                                                                                                                                                                                                                                                                                                                                                      |                                                       |                                                                                            |                                                      |                                                 | Filters on this page         |                                                                                                                                                                                                                                                                                                                                                                                                                                                                                                                                                                                                                                                                                                                                                                                                                                                                                                                                                                                                                                                                                                                                                                                                                                                                                                                                                                                                                                                                                                                                                                                                                                                                                                                                                                                                                                                                                                                                                                                                                                                                                                                                                                                                                                                                                                                                                                                                                                                                                                                                                        | > 🖽 Date Range FY 2<br>> 🖽 FY 2022-2028 |
| Opportunity Type # Gifts                                                                                                                                                                                                                                                                                                                                                                                                                                                             |                                                       | 2023 2024<br>\$ Total # Gifts \$ Total                                                     | Total<br># Gifts \$ Total                            |                                                 | Add data fields here         |                                                                                                                                                                                                                                                                                                                                                                                                                                                                                                                                                                                                                                                                                                                                                                                                                                                                                                                                                                                                                                                                                                                                                                                                                                                                                                                                                                                                                                                                                                                                                                                                                                                                                                                                                                                                                                                                                                                                                                                                                                                                                                                                                                                                                                                                                                                                                                                                                                                                                                                                                        | > ∰ FY 2023<br>> ∰ FY 2024              |
| Corporate Workplace Giving 5492<br>Fund Investment 1<br>Gift 1<br>Grant 1                                                                                                                                                                                                                                                                                                                                                                                                            | \$300,000.00<br>\$0.00 15<br>\$85,000.00 7            | \$4,683,868.38 4212 \$3,384,013.9<br>\$31,235.06 15 \$32,018.0<br>\$45,000.00              | 1 \$300,000.00<br>2 31 \$63,253.08<br>8 \$130,000.00 |                                                 | Filters on all pages         | 🐱 🖻 🖶 法 🔕<br><u>न</u> 🔮 💝 🤺 🙉 🖾                                                                                                                                                                                                                                                                                                                                                                                                                                                                                                                                                                                                                                                                                                                                                                                                                                                                                                                                                                                                                                                                                                                                                                                                                                                                                                                                                                                                                                                                                                                                                                                                                                                                                                                                                                                                                                                                                                                                                                                                                                                                                                                                                                                                                                                                                                                                                                                                                                                                                                                        | > ⊞ FY 2025<br>> ⊞ FY 2026              |
| Major Gift 904<br>Pledge 8<br>Special Event - Team<br>Special Events 390                                                                                                                                                                                                                                                                                                                                                                                                             | \$211,990.00 68                                       | \$589,871.42 438 \$489,664.4<br>\$6,037.25 5 \$7,422.5<br>\$1,749,389.31 813 \$2,059,080.9 | 8 \$211,990.00<br>0 73 \$13,459.75                   |                                                 | Add data fields here         | Ē ₫ ╦ ⊞ ⊞ R<br>Py Ē ⊷ ₽ ♀ ₽ ♀                                                                                                                                                                                                                                                                                                                                                                                                                                                                                                                                                                                                                                                                                                                                                                                                                                                                                                                                                                                                                                                                                                                                                                                                                                                                                                                                                                                                                                                                                                                                                                                                                                                                                                                                                                                                                                                                                                                                                                                                                                                                                                                                                                                                                                                                                                                                                                                                                                                                                                                          | > ⊞ FY 2027<br>> ⊞ FY 2028              |
| Sponsorship 1<br>Total 6798                                                                                                                                                                                                                                                                                                                                                                                                                                                          | \$0.00                                                |                                                                                            | 1 \$0.00<br>12 19147 \$20,191,467.71                 |                                                 |                              |                                                                                                                                                                                                                                                                                                                                                                                                                                                                                                                                                                                                                                                                                                                                                                                                                                                                                                                                                                                                                                                                                                                                                                                                                                                                                                                                                                                                                                                                                                                                                                                                                                                                                                                                                                                                                                                                                                                                                                                                                                                                                                                                                                                                                                                                                                                                                                                                                                                                                                                                                        | > I FY Goals By Car                     |
| Other Revenue       Campaign Period (Campaign) (Campaign)       Opportunity Type     # Gifts       Corporate Workplace Giving     40       Gift     12                                                                                                                                                                                                                                                                                                                               | \$ Total # Gifts<br>\$43,750.50 2                     | 2023 2024<br>\$ Total # Gifts \$ Total<br>\$3,500.00 1 \$500.0                             | 2025<br># Gifts \$ Total # Gifts<br>42<br>0 13       | Total<br>\$ Total<br>\$47,250.50<br>\$26,090.00 |                              |                                                                                                                                                                                                                                                                                                                                                                                                                                                                                                                                                                                                                                                                                                                                                                                                                                                                                                                                                                                                                                                                                                                                                                                                                                                                                                                                                                                                                                                                                                                                                                                                                                                                                                                                                                                                                                                                                                                                                                                                                                                                                                                                                                                                                                                                                                                                                                                                                                                                                                                                                        | <ul> <li>&gt;</li></ul>                 |
| Grant 16<br>Planned Gift 6<br>Product Order 21313                                                                                                                                                                                                                                                                                                                                                                                                                                    | \$439,981.47 25<br>\$185,155.54 5                     |                                                                                            | 0 52<br>6<br>0 35                                    | \$1,641,947.09<br>\$185,155.54<br>\$61,525.00   |                              | Values<br>Add data fields here                                                                                                                                                                                                                                                                                                                                                                                                                                                                                                                                                                                                                                                                                                                                                                                                                                                                                                                                                                                                                                                                                                                                                                                                                                                                                                                                                                                                                                                                                                                                                                                                                                                                                                                                                                                                                                                                                                                                                                                                                                                                                                                                                                                                                                                                                                                                                                                                                                                                                                                         |                                         |
| Sponsorship 52<br>Total 1439                                                                                                                                                                                                                                                                                                                                                                                                                                                         |                                                       | \$1,189,730.00 221 \$934,550.0<br>\$2,009,359.27 445 \$1,822,850.9                         |                                                      | \$2,282,625.00<br>\$5,049,653.72                |                              | Drill through                                                                                                                                                                                                                                                                                                                                                                                                                                                                                                                                                                                                                                                                                                                                                                                                                                                                                                                                                                                                                                                                                                                                                                                                                                                                                                                                                                                                                                                                                                                                                                                                                                                                                                                                                                                                                                                                                                                                                                                                                                                                                                                                                                                                                                                                                                                                                                                                                                                                                                                                          |                                         |
|                                                                                                                                                                                                                                                                                                                                                                                                                                                                                      |                                                       |                                                                                            |                                                      |                                                 | Apply                        | Cross-report (Off)<br>Keep all filters                                                                                                                                                                                                                                                                                                                                                                                                                                                                                                                                                                                                                                                                                                                                                                                                                                                                                                                                                                                                                                                                                                                                                                                                                                                                                                                                                                                                                                                                                                                                                                                                                                                                                                                                                                                                                                                                                                                                                                                                                                                                                                                                                                                                                                                                                                                                                                                                                                                                                                                 |                                         |

|             | UWCNCT Campaign Goal and Activity Dashboard Repo                               | ort Data updated 4/21/25 🗸                                                                                                                              | 0                                                | Search                                      |         |                                                              |                        |                                                            |                |                                 |                 |                                                                            |
|-------------|--------------------------------------------------------------------------------|---------------------------------------------------------------------------------------------------------------------------------------------------------|--------------------------------------------------|---------------------------------------------|---------|--------------------------------------------------------------|------------------------|------------------------------------------------------------|----------------|---------------------------------|-----------------|----------------------------------------------------------------------------|
| •           | owener campaign doar and Activity Dashboard Rept                               |                                                                                                                                                         | ~                                                | Jearch                                      |         |                                                              |                        |                                                            |                |                                 |                 |                                                                            |
| ป<br>me     | Pages 《                                                                        | Ľ ∨ ↦ ∨ 🖄 88 🐻                                                                                                                                          | ۵   ,                                            | Ø                                           |         |                                                              |                        |                                                            |                |                                 | 0               | Copilot                                                                    |
| )           | SUMMARY                                                                        | 2025 Campaign and Year Goals<br>Campaign S<br>Workplace Campaign - Special Events                                                                       | FY25 Goal<br>\$1,600,00                          |                                             |         |                                                              |                        |                                                            |                |                                 |                 |                                                                            |
| ite         | TOTAL WP Campaign (Accounts and Contacts)                                      | Workplace Campaign - Special Events<br>Workplace Campaign - Major Gifts<br>Workplace Campaign - Employee Giving<br>Workplace Campaign - Corporate Gifts | \$600,00<br>\$600,00<br>\$2,600,00<br>\$2,700,00 | 0                                           |         |                                                              |                        |                                                            |                |                                 |                 |                                                                            |
| se          | TOTAL WP Campaign INTERNAL and EXTERNAL                                        | Other Revenue - Signature Events<br>Other Revenue – Grants                                                                                              | \$1,750,00<br>\$2,980,44<br>12,230,44            | 0                                           |         |                                                              |                        |                                                            |                |                                 |                 |                                                                            |
| )           | TOTAL WP Campaign INTERNAL                                                     |                                                                                                                                                         |                                                  |                                             |         |                                                              |                        |                                                            |                |                                 |                 |                                                                            |
| ke<br>9     | TOTAL WP Campaign EXTERNAL                                                     | Workplace Campaign<br>Campaign Period (Campaign) (Campaign<br>Opportunity Type                                                                          | )<br>#Gifts                                      | 2022<br>\$ Total                            | # Gifts | 2023<br>\$ Total                                             | # Gifts                | 2024<br>\$ Total                                           | # Gifts        | Total<br>\$ Tota                | al              |                                                                            |
| )<br>aces   | TOTAL Other Revenue (Accounts & Contacts)                                      | Corporate Workplace Giving<br>Fund Investment<br>Gift                                                                                                   | 5492<br>1                                        | \$4,202,314.36<br>\$300,000.00<br>\$0.00    |         | \$4,683,868.38<br>\$31,235.06                                | 4212                   |                                                            | 1              | \$12,270,1<br>\$300,0<br>\$63,2 | 00.00           |                                                                            |
| ,           | TOTAL Signature Events (Accounts & Contacts)                                   | Grant<br>Major Gift<br>Pledge                                                                                                                           | 1<br>904<br>8                                    | \$85,000.00<br>\$692,825.15<br>\$211,990.00 | 745     | \$45,000.00<br>\$589,871.42                                  | 438                    | \$489,664.40                                               | 8<br>2087<br>8 | \$130,0<br>\$1,772,3<br>\$211,9 | 60.97           |                                                                            |
| Way<br>tral | TOTAL Corporate Special Events (Accounts)                                      | Special Event - Team<br>Special Events<br>Sponsorship                                                                                                   | 390                                              | \$1,621,736.96<br>\$0.00                    |         | \$6,037.25<br>\$1,749,389.31                                 | 5<br>813               | \$7,422.50<br>\$2,059,080.99                               |                | \$5,430,2                       |                 |                                                                            |
|             | TOTAL Corporate Matches & Gifts (Accounts)                                     | Total<br>Other Revenue<br>Campaign Period (Campaign) (Campaign                                                                                          |                                                  | \$7,113,866.47                              |         | \$7,105,401.42                                               | 5483                   | \$5,972,199.82                                             |                | \$20,191,4<br>025               | 67.71           | Total                                                                      |
|             |                                                                                | Opportunity Type                                                                                                                                        | # Gifts                                          | \$ Total                                    | # Gifts | \$ Total                                                     | # Gifts                | \$ Total                                                   |                |                                 | # Gifts         | \$ Total                                                                   |
| ст          | TOTAL Grants (Accounts & Contacts)                                             | Company's Westerland Children                                                                                                                           | 40                                               | \$43,750.50                                 | 2       | \$3,500.00                                                   | 1                      | \$500.00                                                   |                |                                 | 42<br>13        | \$47,250.5<br>\$26,090.0                                                   |
| ст          | TOTAL Grants (Accounts & Contacts)                                             | Corporate Workplace Giving<br>Gift                                                                                                                      | 12                                               | \$25,590.00                                 |         |                                                              |                        | \$776 KOO OO                                               |                |                                 | E 2             | ¢1 C 41 047 0                                                              |
|             | TOTAL Grants (Accounts & Contacts)<br>TOTAL Kit Projects (Accounts & Contacts) | Gift<br>Grant<br>Planned Gift                                                                                                                           | 12<br>16<br>6                                    | \$439,981.47<br>\$185,155.54                |         | \$465,774.82                                                 | 11                     | \$736,190.80                                               |                |                                 | 6               | \$185,155.5                                                                |
| ict<br>ign  |                                                                                | Gift<br>Grant                                                                                                                                           |                                                  | \$439,981.47                                |         | \$465,774.82<br>\$6,075.00<br>\$344,279.45<br>\$1,189,730.00 | 11<br>30<br>182<br>221 | \$730,190.80<br>\$55,450.00<br>\$96,160.12<br>\$934,550.00 |                | \$500.00                        | 6<br>35<br>2882 | \$1,641,947.0<br>\$185,155.5<br>\$61,525.0<br>\$805,060.5<br>\$2,282,625.0 |