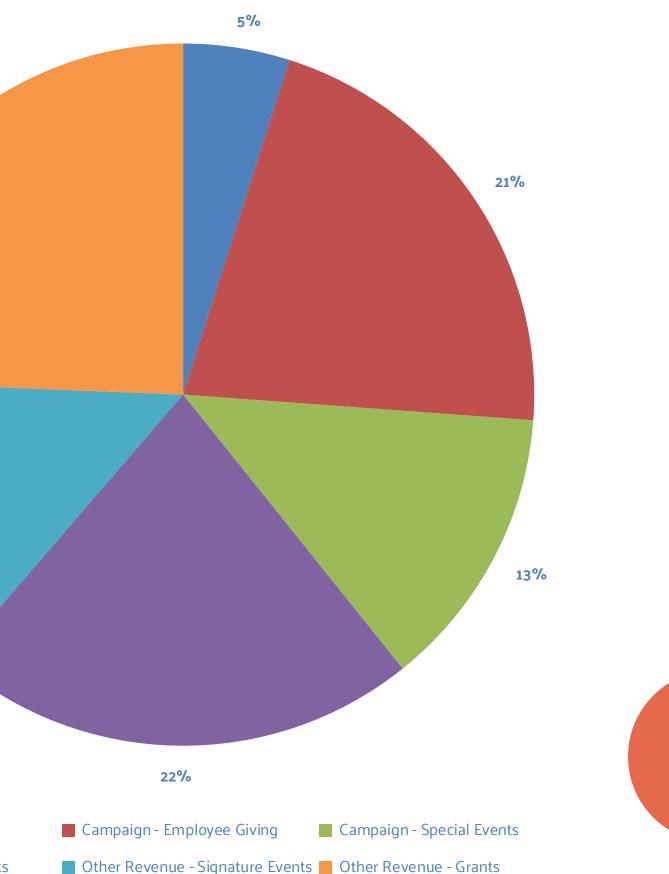

### **Growth & Revenue Diversification**

- Philanthropy (Leadership, Major & Planned Gifts) \_
- **Corporate Special Events** \_
- Signature Events
- **Private Foundation Grants**

Central and Northeastern Connecticut

Campaign - Major Gifts Campaign - Corporate Gifts

24%

14%

### **Revenue by Channel**

- 3 FTE Philanthropy Team
- 4 FTE Corporate Engagement Team