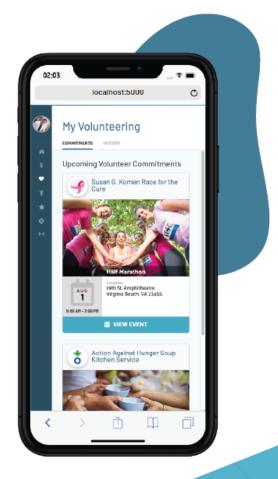

#### Design Differentiators

- One-click giving
- Mobile friendly giving platform
- Flexible giving options
- Automated donor advice
- Unlimited giving campaigns
- Single Sign-On
- Self-service platform
- Executive dashboards with data visualizations