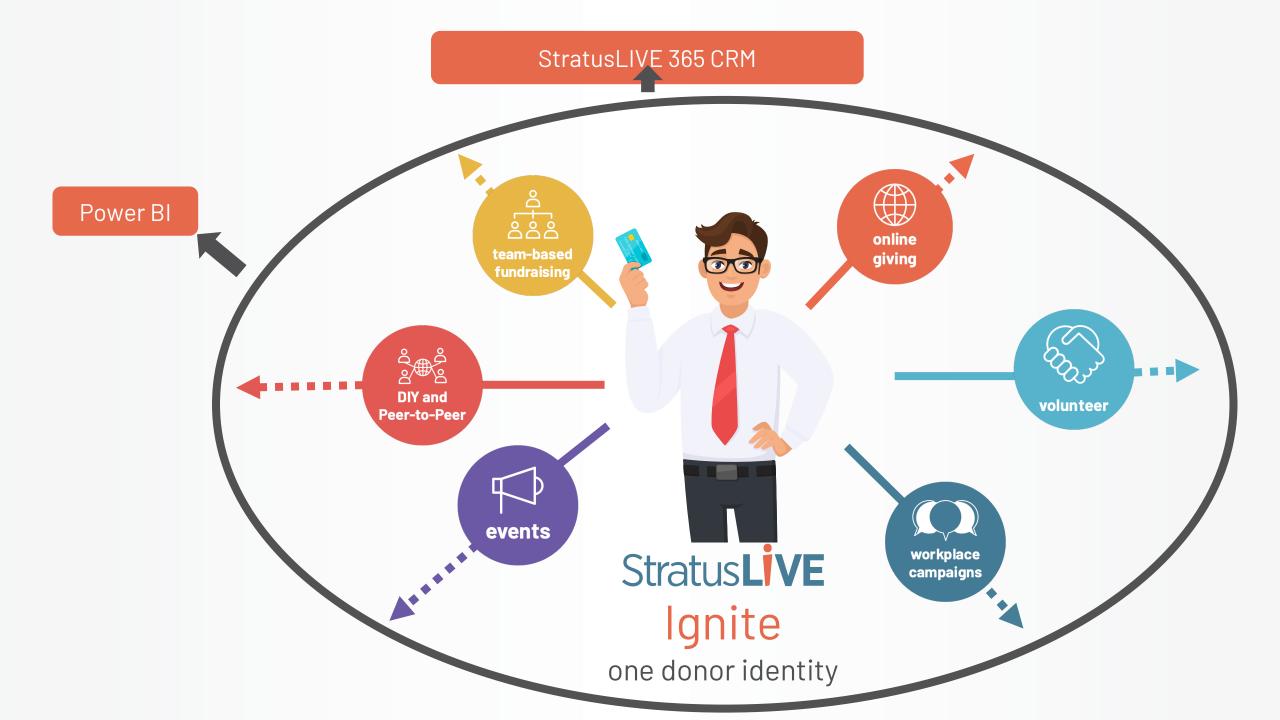

### StratusLIVE 365 CRM

20 million donor profiles Over \$1 billion in annualized giving Built on the powerful Microsoft Dynamics 365 platform in Outlook, Teams, Mobile

Complete CSR Solution 1,500 Organizations 1.5 Million+ Employees 1.7 Million Charity Database Digital Giving Solution P2P, DIY, Team Fundraising Volunteer Events, Single Donor Identity

### StratusLIVE Ignite