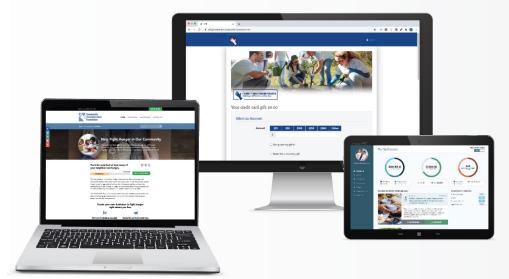

## StratusLIVE Ignite Give at Work

### • • • • • • • • • • •

United Way can provide their company partners with a **proven**, **fully-developed** and **purpose-built** online giving and volunteering platform using StratusLIVE Ignite.

- 8+ year history running United Way campaigns
- Committed to keeping UWs competitive and strong in their local regions

- Options for year-round workplace giving and volunteering
- No need to increase staff
  support

StratusLIVE 365 +
 StratusLIVE Ignite =
 integrated year-round
 employee engagement