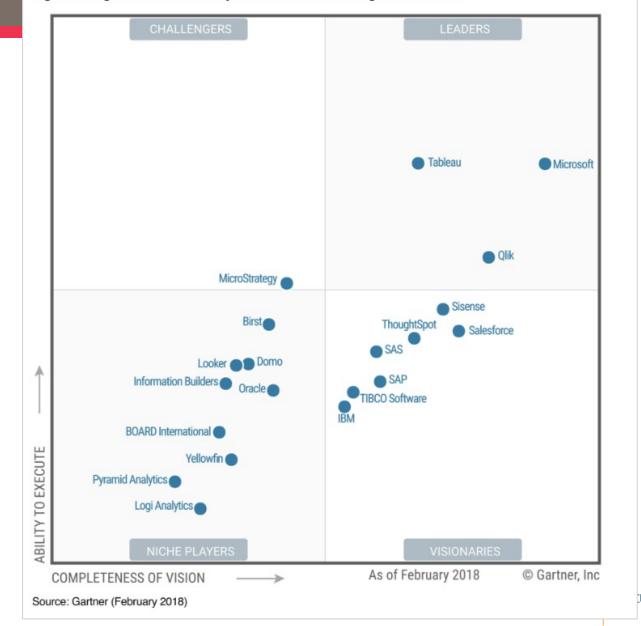

#### **A Crowded Field**

Figure 1. Magic Quadrant for Analytics and Business Intelligence Platforms

Figure 1. Magic Quadrant for Analytics and Business Intelligence Platforms

Figure 1. Magic Quadrant for Analytics and Business Intelligence Platforms

Figure 1: Magic Quadrant for Analytics and Business Intelligence Platforms

Figure 1: Magic Quadrant for Analytics and Business Intelligence Platforms Microsoft Salesforce (Tableau) Google \_ Qlik Domo ( MicroStrategy TIBCO Software ThoughtSpot Amazon Web Services SAP Oracle Alibaba Cloud SAS Pyramid Analytics Yellowfin Zoho Incorta **Tellius** ABILITY TO EXECUTE As of January 2022 © Gartner, Inc COMPLETENESS OF VISION Source: Gartner (March 2022)