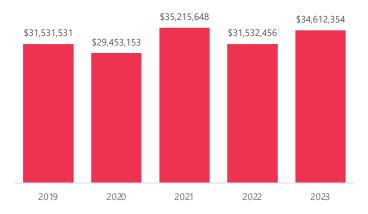

## **Why Visualize Data?**

| Emily       | 8,204,302 |
|-------------|-----------|
| James       | 189,637   |
| Olivia      | 321,036   |
| Michael     | 1,478,253 |
| Sophia      | 3,751,182 |
| David       | 6,477,402 |
| Ava         | 867,177   |
| Brian       | 6,362,763 |
| Isabella    | 153,522   |
| Christopher | 2,367,817 |
| Emma        | 8,517,861 |
| Matthew     | 7,206,215 |
| Mia         | 4,927,657 |
| Kevin       | 2,769,413 |
| Charlotte   | 2,188,261 |
| Alexander   | 2,189,620 |
| Lily        | 6,016,319 |
| Samuel      | 1,231,097 |
|             |           |

#### **Why Visualize Data?**

4,000,000

2,000,000