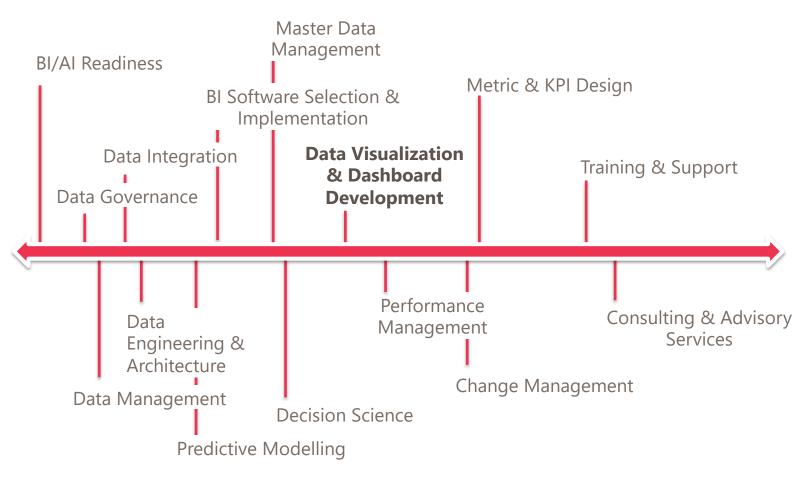

#### The Spectrum of BI

What many think Business Intelligence is...

Data Visualization & Dashboard Development

#### The Spectrum of BI

#### What we think Business Intelligence is...