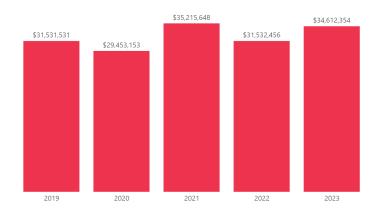

## **Why Visualize Data?**

| Emily       | 8,204,302 |
|-------------|-----------|
| James       | 189,637   |
| Olivia      | 321,036   |
| Michael     | 1,478,253 |
| Sophia      | 3,751,182 |
| David       | 6,477,402 |
| Ava         | 867,177   |
| Brian       | 6,362,763 |
| Isabella    | 153,522   |
| Christopher | 2,367,817 |
| Emma        | 8,517,861 |
| Matthew     | 7,206,215 |
| Mia         | 4,927,657 |
| Kevin       | 2,769,413 |
| Charlotte   | 2,188,261 |
| Alexander   | 2,189,620 |
| Lily        | 6,016,319 |
| Samuel      | 1,231,097 |
|             |           |

#### **Why Visualize Data?**

4,000,000

2,000,000