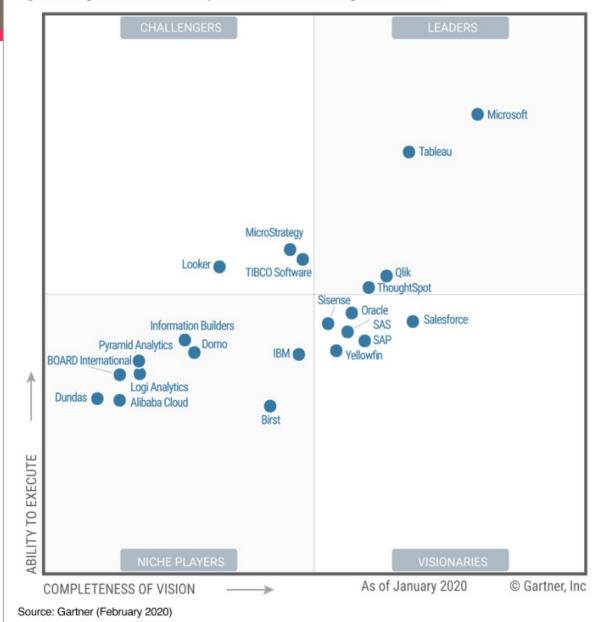

#### **A Crowded Field**

Figure 1. Magic Quadrant for Analytics and Business Intelligence Platforms

Figure 1. Magic Quadrant for Analytics and Business Intelligence Platforms

Figure 1. Magic Quadrant for Analytics and Business Intelligence Platforms

Figure 1: Magic Quadrant for Analytics and Business Intelligence Platforms

Figure 1: Magic Quadrant for Analytics and Business Intelligence Platforms Microsoft Salesforce (Tableau) Google \_ Qlik Domo ( MicroStrategy TIBCO Software ThoughtSpot Amazon Web Services SAP Oracle Alibaba Cloud SAS Pyramid Analytics Yellowfin Zoho Incorta **Tellius** ABILITY TO EXECUTE As of January 2022 © Gartner, Inc COMPLETENESS OF VISION Source: Gartner (March 2022)