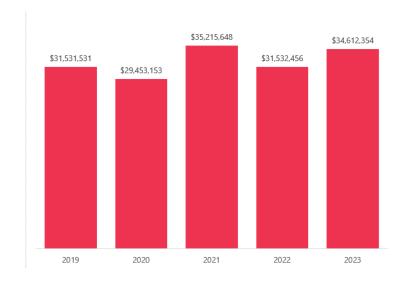

## **Why Visualize Data?**

| Emily       | 8,204,302 |
|-------------|-----------|
| James       | 189,637   |
| Olivia      | 321,036   |
| Michael     | 1,478,253 |
| Sophia      | 3,751,182 |
| David       | 6,477,402 |
| Ava         | 867,177   |
| Brian       | 6,362,763 |
| Isabella    | 153,522   |
| Christopher | 2,367,817 |
| Emma        | 8,517,861 |
| Matthew     | 7,206,215 |
| Mia         | 4,927,657 |
| Kevin       | 2,769,413 |
| Charlotte   | 2,188,261 |
| Alexander   | 2,189,620 |
| Lily        | 6,016,319 |
| Samuel      | 1,231,097 |
|             |           |

#### **Why Visualize Data?**

4,000,000

2,000,000