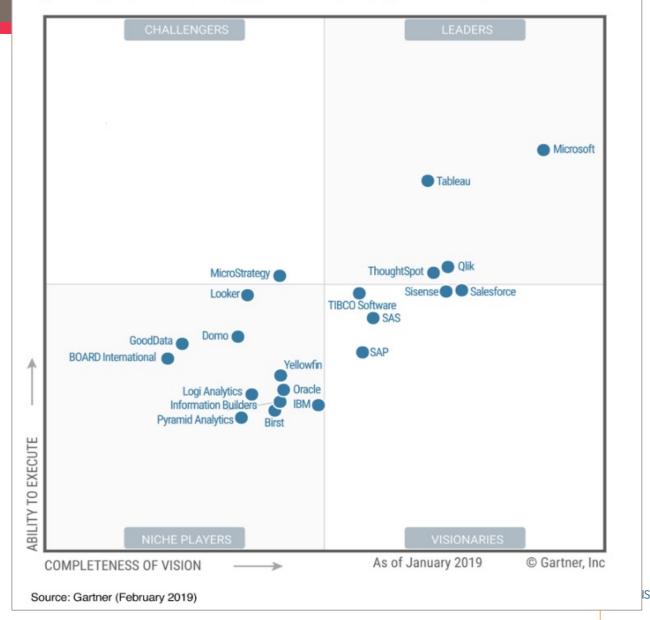

#### **A Crowded Field**

Figure 1. Magic Quadrant for Analytics and Business Intelligence Platforms

Figure 1. Magic Quadrant for Analytics and Business Intelligence Platforms

Figure 1. Magic Quadrant for Analytics and Business Intelligence Platforms

Figure 1: Magic Quadrant for Analytics and Business Intelligence Platforms

Figure 1: Magic Quadrant for Analytics and Business Intelligence Platforms Microsoft Salesforce (Tableau) Google \_ Qlik Domo ( MicroStrategy TIBCO Software ThoughtSpot Amazon Web Services SAP Oracle Alibaba Cloud SAS Pyramid Analytics Yellowfin Zoho Incorta **Tellius** ABILITY TO EXECUTE As of January 2022 © Gartner, Inc COMPLETENESS OF VISION Source: Gartner (March 2022)