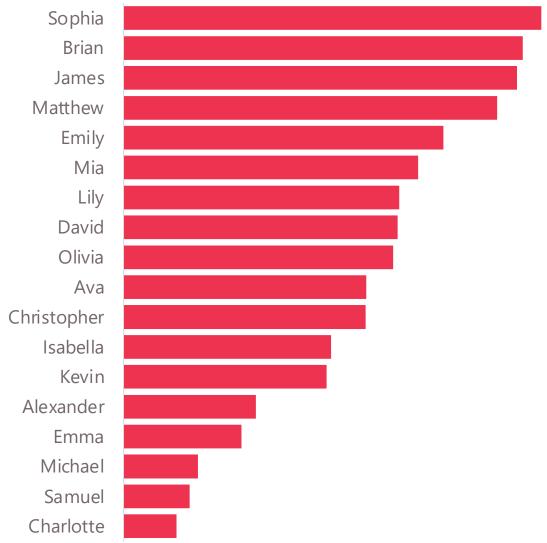

## **Why Visualize Data?**

## **Why Visualize Data?**

| Emily       | 8,204,302 |
|-------------|-----------|
| James       | 189,637   |
| Olivia      | 321,036   |
| Michael     | 1,478,253 |
| Sophia      | 3,751,182 |
| David       | 6,477,402 |
| Ava         | 867,177   |
| Brian       | 6,362,763 |
| Isabella    | 153,522   |
| Christopher | 2,367,817 |
| Emma        | 8,517,861 |
| Matthew     | 7,206,215 |
| Mia         | 4,927,657 |
| Kevin       | 2,769,413 |
| Charlotte   | 2,188,261 |
| Alexander   | 2,189,620 |
| Lily        | 6,016,319 |
| Samuel      | 1,231,097 |
|             |           |