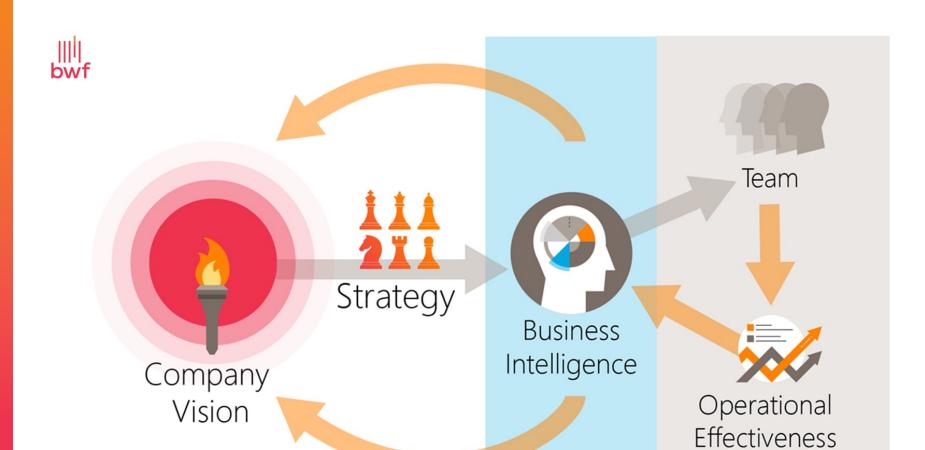

### What is Business Intelligence?

## 1. Collecting Data

### 2. Storing Data

## 3. Analyzing Data

### 4.1 Communicating Insights

#### 4.2 Creating Automations