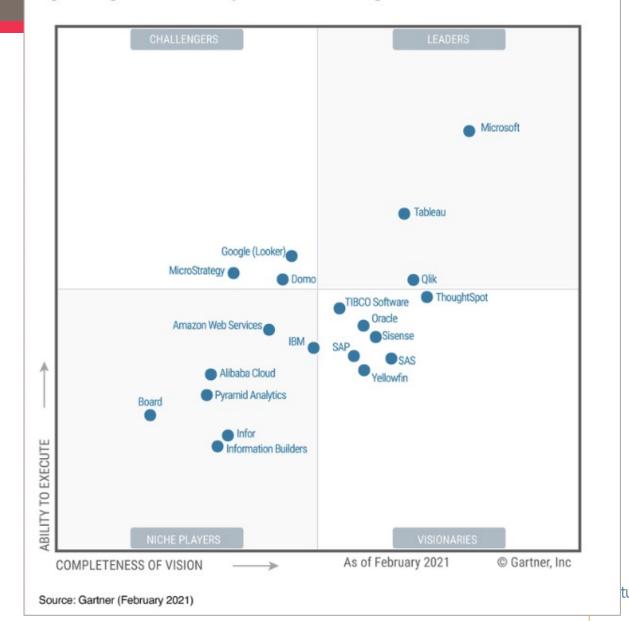

#### **A Crowded Field**

Figure 1. Magic Quadrant for Analytics and Business Intelligence Platforms

Figure 1. Magic Quadrant for Analytics and Business Intelligence Platforms

Figure 1. Magic Quadrant for Analytics and Business Intelligence Platforms

Figure 1: Magic Quadrant for Analytics and Business Intelligence Platforms

Figure 1: Magic Quadrant for Analytics and Business Intelligence Platforms Microsoft Salesforce (Tableau) Google \_ Qlik Domo ( MicroStrategy TIBCO Software ThoughtSpot Amazon Web Services SAP Oracle Alibaba Cloud SAS Pyramid Analytics Yellowfin Zoho Incorta **Tellius** ABILITY TO EXECUTE As of January 2022 © Gartner, Inc COMPLETENESS OF VISION Source: Gartner (March 2022)